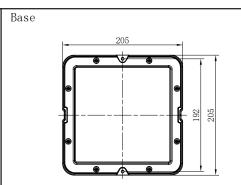

# Mounting Instruction

## ■ Product Parameters



1. Model: 3082

2. Rated Voltage: AC 100-240V

3. Rated Power: LED 12W

4. IP Grade: IP65

5. Insulation protection level: Class I

6. Operating Temperature: -30~+45℃

## ■ Components and Tools







#### ■ Installation Steps



#### Notes:

- 1. Read this manual of instructions carefully before installation and keep it for future reference;
- 2. The lamps should be installed or repaired by professional electricians;
- 3. The light source of this lamp should be replaced by the manufacturer or its service agent or a similarly qualified person;
- 4. If the external flexible cord of this lamp is damaged, for the sake of avoiding hazard the cord should be replaced by the manufacturer or its service agent or a similarly qualified person;
- 5. Check the power switch has been turned off before install or repair the lamp.