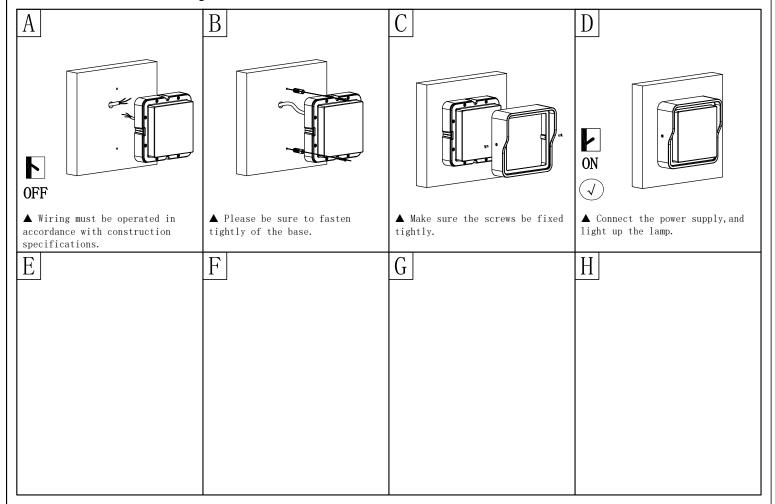

# Mounting Instruction

## ■ Product Parameters



1. Model: 3082

2. Rated Voltage: AC 100-240V

3. Rated Power: LED 12W

4. IP Grade: IP65

5. Insulation protection level: Class I

6. Operating Temperature: -30~+45℃

## ■ Components and Tools







#### ■ Installation Steps



#### Notes:

- 1. Read this manual of instructions carefully before installation and keep it for future reference;
- 2. The lamps should be installed or repaired by professional electricians;
- 3. The light source of this lamp should be replaced by the manufacturer or its service agent or a similarly qualified person;
- 4. If the external flexible cord of this lamp is damaged, for the sake of avoiding hazard the cord should be replaced by the manufacturer or its service agent or a similarly qualified person;
- 5. Check the power switch has been turned off before install or repair the lamp.