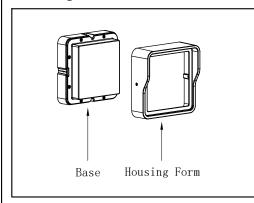

# Mounting Instruction

## ■ Product Parameters



1. Model: 3082

2. Rated Voltage: AC 100-240V

3. Rated Power: LED 12W

4. IP Grade: IP65

5. Insulation protection level: Class I

6. Operating Temperature: -30~+45℃

## ■ Components and Tools







#### ■ Installation Steps



#### Notes:

- 1. Read this manual of instructions carefully before installation and keep it for future reference;
- 2. The lamps should be installed or repaired by professional electricians;
- 3. The light source of this lamp should be replaced by the manufacturer or its service agent or a similarly qualified person;
- 4. If the external flexible cord of this lamp is damaged, for the sake of avoiding hazard the cord should be replaced by the manufacturer or its service agent or a similarly qualified person;
- 5. Check the power switch has been turned off before install or repair the lamp.