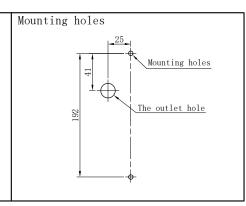

# Mounting Instruction

## ■ Product Parameters



1. Model: 3082

2. Rated Voltage: AC 100-240V

3. Rated Power: LED 12W

4. IP Grade: IP65

5. Insulation protection level: Class I

6. Operating Temperature: -30~+45℃

## ■ Components and Tools







#### ■ Installation Steps



#### Notes:

- 1. Read this manual of instructions carefully before installation and keep it for future reference;
- 2. The lamps should be installed or repaired by professional electricians;
- 3. The light source of this lamp should be replaced by the manufacturer or its service agent or a similarly qualified person;
- 4. If the external flexible cord of this lamp is damaged, for the sake of avoiding hazard the cord should be replaced by the manufacturer or its service agent or a similarly qualified person;
- 5. Check the power switch has been turned off before install or repair the lamp.