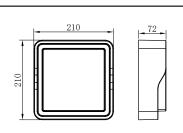

## ■ Product Parameters

1. Model: 3082

2. Rated Voltage: AC 100-240V

3. Rated Power: LED 12W

4. IP Grade: IP65

5. Insulation protection level: Class I

6. Operating Temperature: -30~+45℃