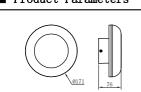

## Product Parameters

1. Model: 133243 2. Rated Voltage: AC 100-240V 3. Rated Power: LED 6W 4. IP Grade: IP65 5. Insulation protection level: Class I 6. Operating Temperature: -30~+45°C

Mounting holes

Mounting hol