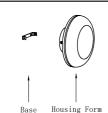

# Mounting Instruction

Base

## Product Parameters



1. Model: 133243 2. Rated Voltage: AC 100-240V 3. Rated Power: LED 6W 4. IP Grade: IP65 5. Insulation protection level: Class I 6. Operating Temperature: -30~+45°C

Mounting holes

Mounting hol

#### Components and Tools



#### Base Housing Form

### Installation Steps

| Α                                               | В                                                                         | С                                        | D                                                  |
|-------------------------------------------------|---------------------------------------------------------------------------|------------------------------------------|----------------------------------------------------|
| OFF                                             |                                                                           |                                          |                                                    |
| ▲ Please be sure to fasten tightly of the base. | ▲ Wiring must be operated