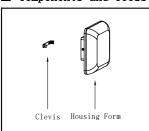

# Mounting Instruction

### ■ Product Parameters



1. Model: 133244

2. Rated Voltage: AC 100-240V

3. Rated Power: LED 6W

4. IP Grade: IP65

5. Insulation protection level: Class I 6. Operating Temperature:  $-30 \sim +45 \,^{\circ}\text{C}$ 

## ■ Components and Tools







## ■ Installation Steps



#### Notes:

- 1. Read this manual of instructions carefully before installation and keep it for future reference;
- 2. The lamps should be installed or repaired by professional electricians;
- 3. The light source of this lamp should be replaced by the manufacturer or its service agent or a similarly qualified person;
- 4.If the external flexible cord of this lamp is damaged, for the sake of avoiding hazard the cord should be replaced by the manufacturer or its service agent or a similarly qualified person;
- 5. Check the power switch has been turned off before install or repair the lamp.