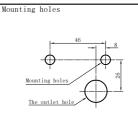

# Mounting Instruction

### ■ Product Parameters



1. Model: 133244

2. Rated Voltage: AC 100-240V

3. Rated Power: LED 6W

4. IP Grade: IP65

5. Insulation protection level: Class I 6. Operating Temperature:  $-30 \sim +45 \,^{\circ}\text{C}$ 

## ■ Components and Tools







## ■ Installation Steps



#### Notes:

- 1. Read this manual of instructions carefully before installation and keep it for future reference;
- 2. The lamps should be installed or repaired by professional electricians;
- 3. The light source of this lamp should be replaced by the manufacturer or its service agent or a similarly qualified person;
- 4.If the external flexible cord of this lamp is damaged, for the sake of avoiding hazard the cord should be replaced by the manufacturer or its service agent or a similarly qualified person;
- 5. Check the power switch has been turned off before install or repair the lamp.