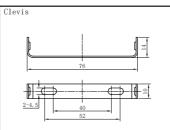

# Mounting Instruction

### ■ Product Parameters



1. Model: 133244

2. Rated Voltage: AC 100-240V

3. Rated Power: LED 6W

4. IP Grade: IP65

5. Insulation protection level: Class I 6. Operating Temperature:  $-30 \sim +45 \,^{\circ}\text{C}$ 

## ■ Components and Tools







## ■ Installation Steps



#### Notes:

- 1. Read this manual of instructions carefully before installation and keep it for future reference;
- 2. The lamps should be installed or repaired by professional electricians;
- 3. The light source of this lamp should be replaced by the manufacturer or its service agent or a similarly qualified person;
- 4.If the external flexible cord of this lamp is damaged, for the sake of avoiding hazard the cord should be replaced by the manufacturer or its service agent or a similarly qualified person;
- 5. Check the power switch has been turned off before install or repair the lamp.