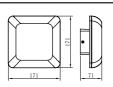

### ■ Product Parameters

1. Model: 133244

2. Rated Voltage: AC 100-240V

3. Rated Power: LED 6W

4. IP Grade: IP65

5. Insulation protection level: Class I 6. Operating Temperature:  $-30 \sim +45 \,^{\circ}\text{C}$ 