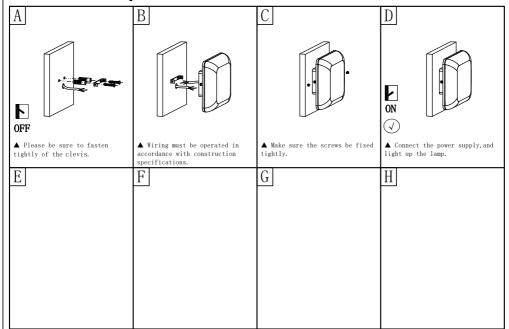

# Mounting Instruction

### ■ Product Parameters



1. Model: 133244

2. Rated Voltage: AC 100-240V

3. Rated Power: LED 6W

4. IP Grade: IP65

5. Insulation protection level: Class I 6. Operating Temperature:  $-30 \sim +45 \,^{\circ}\text{C}$ 

## ■ Components and Tools







## ■ Installation Steps



#### Notes:

- 1. Read this manual of instructions carefully before installation and keep it for future reference;
- 2. The lamps should be installed or repaired by professional electricians;
- 3. The light source of this lamp should be replaced by the manufacturer or its service agent or a similarly qualified person;
- 4.If the external flexible cord of this lamp is damaged, for the sake of avoiding hazard the cord should be replaced by the manufacturer or its service agent or a similarly qualified person;
- 5. Check the power switch has been turned off before install or repair the lamp.