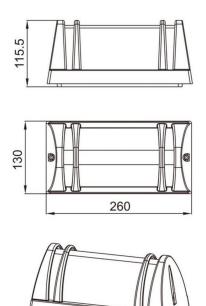

### **TECHNICAL DATA SHEET**

| TEOHMORE DATA ONCE I                                                                                                                                                                                                                                                                                                                                                                                                                                                                                                                                                                                                                                                                                                                                                                                                                                                                                                                                                                                                                                                                                                                                                                                                                                                                                                                                                                                                                                                                                                                                                                                                                                                                                                                                                                                                                                                                                                                                                                                                                                                                                                           |                                 |
|--------------------------------------------------------------------------------------------------------------------------------------------------------------------------------------------------------------------------------------------------------------------------------------------------------------------------------------------------------------------------------------------------------------------------------------------------------------------------------------------------------------------------------------------------------------------------------------------------------------------------------------------------------------------------------------------------------------------------------------------------------------------------------------------------------------------------------------------------------------------------------------------------------------------------------------------------------------------------------------------------------------------------------------------------------------------------------------------------------------------------------------------------------------------------------------------------------------------------------------------------------------------------------------------------------------------------------------------------------------------------------------------------------------------------------------------------------------------------------------------------------------------------------------------------------------------------------------------------------------------------------------------------------------------------------------------------------------------------------------------------------------------------------------------------------------------------------------------------------------------------------------------------------------------------------------------------------------------------------------------------------------------------------------------------------------------------------------------------------------------------------|---------------------------------|
| Application                                                                                                                                                                                                                                                                                                                                                                                                                                                                                                                                                                                                                                                                                                                                                                                                                                                                                                                                                                                                                                                                                                                                                                                                                                                                                                                                                                                                                                                                                                                                                                                                                                                                                                                                                                                                                                                                                                                                                                                                                                                                                                                    | SURFACE                         |
| IP Rating                                                                                                                                                                                                                                                                                                                                                                                                                                                                                                                                                                                                                                                                                                                                                                                                                                                                                                                                                                                                                                                                                                                                                                                                                                                                                                                                                                                                                                                                                                                                                                                                                                                                                                                                                                                                                                                                                                                                                                                                                                                                                                                      | IP54                            |
| Light source                                                                                                                                                                                                                                                                                                                                                                                                                                                                                                                                                                                                                                                                                                                                                                                                                                                                                                                                                                                                                                                                                                                                                                                                                                                                                                                                                                                                                                                                                                                                                                                                                                                                                                                                                                                                                                                                                                                                                                                                                                                                                                                   | LED 2835                        |
| Wattage                                                                                                                                                                                                                                                                                                                                                                                                                                                                                                                                                                                                                                                                                                                                                                                                                                                                                                                                                                                                                                                                                                                                                                                                                                                                                                                                                                                                                                                                                                                                                                                                                                                                                                                                                                                                                                                                                                                                                                                                                                                                                                                        | 12 W                            |
| Chip Brand                                                                                                                                                                                                                                                                                                                                                                                                                                                                                                                                                                                                                                                                                                                                                                                                                                                                                                                                                                                                                                                                                                                                                                                                                                                                                                                                                                                                                                                                                                                                                                                                                                                                                                                                                                                                                                                                                                                                                                                                                                                                                                                     | OSRAM                           |
| CCT Kelvin                                                                                                                                                                                                                                                                                                                                                                                                                                                                                                                                                                                                                                                                                                                                                                                                                                                                                                                                                                                                                                                                                                                                                                                                                                                                                                                                                                                                                                                                                                                                                                                                                                                                                                                                                                                                                                                                                                                                                                                                                                                                                                                     | 3000 / 4000 / 5000K             |
| Lumen                                                                                                                                                                                                                                                                                                                                                                                                                                                                                                                                                                                                                                                                                                                                                                                                                                                                                                                                                                                                                                                                                                                                                                                                                                                                                                                                                                                                                                                                                                                                                                                                                                                                                                                                                                                                                                                                                                                                                                                                                                                                                                                          | 530                             |
| IF—VF                                                                                                                                                                                                                                                                                                                                                                                                                                                                                                                                                                                                                                                                                                                                                                                                                                                                                                                                                                                                                                                                                                                                                                                                                                                                                                                                                                                                                                                                                                                                                                                                                                                                                                                                                                                                                                                                                                                                                                                                                                                                                                                          | 200 mA—27-40V                   |
| C.R.I                                                                                                                                                                                                                                                                                                                                                                                                                                                                                                                                                                                                                                                                                                                                                                                                                                                                                                                                                                                                                                                                                                                                                                                                                                                                                                                                                                                                                                                                                                                                                                                                                                                                                                                                                                                                                                                                                                                                                                                                                                                                                                                          | ≥ 80                            |
| SDCM                                                                                                                                                                                                                                                                                                                                                                                                                                                                                                                                                                                                                                                                                                                                                                                                                                                                                                                                                                                                                                                                                                                                                                                                                                                                                                                                                                                                                                                                                                                                                                                                                                                                                                                                                                                                                                                                                                                                                                                                                                                                                                                           | ≤ 5                             |
| IK                                                                                                                                                                                                                                                                                                                                                                                                                                                                                                                                                                                                                                                                                                                                                                                                                                                                                                                                                                                                                                                                                                                                                                                                                                                                                                                                                                                                                                                                                                                                                                                                                                                                                                                                                                                                                                                                                                                                                                                                                                                                                                                             | 08                              |
| Beam Angle                                                                                                                                                                                                                                                                                                                                                                                                                                                                                                                                                                                                                                                                                                                                                                                                                                                                                                                                                                                                                                                                                                                                                                                                                                                                                                                                                                                                                                                                                                                                                                                                                                                                                                                                                                                                                                                                                                                                                                                                                                                                                                                     | 205 °, 96 °                     |
| Input Voltage - Frequency                                                                                                                                                                                                                                                                                                                                                                                                                                                                                                                                                                                                                                                                                                                                                                                                                                                                                                                                                                                                                                                                                                                                                                                                                                                                                                                                                                                                                                                                                                                                                                                                                                                                                                                                                                                                                                                                                                                                                                                                                                                                                                      | 100-240V ~ 50/60Hz              |
| Electrical Classification                                                                                                                                                                                                                                                                                                                                                                                                                                                                                                                                                                                                                                                                                                                                                                                                                                                                                                                                                                                                                                                                                                                                                                                                                                                                                                                                                                                                                                                                                                                                                                                                                                                                                                                                                                                                                                                                                                                                                                                                                                                                                                      | I                               |
| Lifespan                                                                                                                                                                                                                                                                                                                                                                                                                                                                                                                                                                                                                                                                                                                                                                                                                                                                                                                                                                                                                                                                                                                                                                                                                                                                                                                                                                                                                                                                                                                                                                                                                                                                                                                                                                                                                                                                                                                                                                                                                                                                                                                       | 25000h. L70B50                  |
| Driver                                                                                                                                                                                                                                                                                                                                                                                                                                                                                                                                                                                                                                                                                                                                                                                                                                                                                                                                                                                                                                                                                                                                                                                                                                                                                                                                                                                                                                                                                                                                                                                                                                                                                                                                                                                                                                                                                                                                                                                                                                                                                                                         | Inside - Included               |
| Power Factor:                                                                                                                                                                                                                                                                                                                                                                                                                                                                                                                                                                                                                                                                                                                                                                                                                                                                                                                                                                                                                                                                                                                                                                                                                                                                                                                                                                                                                                                                                                                                                                                                                                                                                                                                                                                                                                                                                                                                                                                                                                                                                                                  | 0.9                             |
| Power Efficiency                                                                                                                                                                                                                                                                                                                                                                                                                                                                                                                                                                                                                                                                                                                                                                                                                                                                                                                                                                                                                                                                                                                                                                                                                                                                                                                                                                                                                                                                                                                                                                                                                                                                                                                                                                                                                                                                                                                                                                                                                                                                                                               | 84%                             |
| Measure mm                                                                                                                                                                                                                                                                                                                                                                                                                                                                                                                                                                                                                                                                                                                                                                                                                                                                                                                                                                                                                                                                                                                                                                                                                                                                                                                                                                                                                                                                                                                                                                                                                                                                                                                                                                                                                                                                                                                                                                                                                                                                                                                     | 260 x 130 x 115.5 mm.           |
| Working humidity                                                                                                                                                                                                                                                                                                                                                                                                                                                                                                                                                                                                                                                                                                                                                                                                                                                                                                                                                                                                                                                                                                                                                                                                                                                                                                                                                                                                                                                                                                                                                                                                                                                                                                                                                                                                                                                                                                                                                                                                                                                                                                               | 10%∼90%RH                       |
| Weight Kg.                                                                                                                                                                                                                                                                                                                                                                                                                                                                                                                                                                                                                                                                                                                                                                                                                                                                                                                                                                                                                                                                                                                                                                                                                                                                                                                                                                                                                                                                                                                                                                                                                                                                                                                                                                                                                                                                                                                                                                                                                                                                                                                     | 0.9                             |
| Working humidity                                                                                                                                                                                                                                                                                                                                                                                                                                                                                                                                                                                                                                                                                                                                                                                                                                                                                                                                                                                                                                                                                                                                                                                                                                                                                                                                                                                                                                                                                                                                                                                                                                                                                                                                                                                                                                                                                                                                                                                                                                                                                                               | -30°∼+45°                       |
| Lighting distance                                                                                                                                                                                                                                                                                                                                                                                                                                                                                                                                                                                                                                                                                                                                                                                                                                                                                                                                                                                                                                                                                                                                                                                                                                                                                                                                                                                                                                                                                                                                                                                                                                                                                                                                                                                                                                                                                                                                                                                                                                                                                                              | 3 m                             |
| Certificates - Standard                                                                                                                                                                                                                                                                                                                                                                                                                                                                                                                                                                                                                                                                                                                                                                                                                                                                                                                                                                                                                                                                                                                                                                                                                                                                                                                                                                                                                                                                                                                                                                                                                                                                                                                                                                                                                                                                                                                                                                                                                                                                                                        | CE - IEC 60598-1/IEC 62031      |
| Warranty years                                                                                                                                                                                                                                                                                                                                                                                                                                                                                                                                                                                                                                                                                                                                                                                                                                                                                                                                                                                                                                                                                                                                                                                                                                                                                                                                                                                                                                                                                                                                                                                                                                                                                                                                                                                                                                                                                                                                                                                                                                                                                                                 | 3                               |
| MATERIALES / ACABADOS                                                                                                                                                                                                                                                                                                                                                                                                                                                                                                                                                                                                                                                                                                                                                                                                                                                                                                                                                                                                                                                                                                                                                                                                                                                                                                                                                                                                                                                                                                                                                                                                                                                                                                                                                                                                                                                                                                                                                                                                                                                                                                          |                                 |
| Structure material                                                                                                                                                                                                                                                                                                                                                                                                                                                                                                                                                                                                                                                                                                                                                                                                                                                                                                                                                                                                                                                                                                                                                                                                                                                                                                                                                                                                                                                                                                                                                                                                                                                                                                                                                                                                                                                                                                                                                                                                                                                                                                             | High quality aluminum           |
| Diffuser Materilal                                                                                                                                                                                                                                                                                                                                                                                                                                                                                                                                                                                                                                                                                                                                                                                                                                                                                                                                                                                                                                                                                                                                                                                                                                                                                                                                                                                                                                                                                                                                                                                                                                                                                                                                                                                                                                                                                                                                                                                                                                                                                                             | PC                              |
| Structure finishing                                                                                                                                                                                                                                                                                                                                                                                                                                                                                                                                                                                                                                                                                                                                                                                                                                                                                                                                                                                                                                                                                                                                                                                                                                                                                                                                                                                                                                                                                                                                                                                                                                                                                                                                                                                                                                                                                                                                                                                                                                                                                                            | Anti - UV powder coating finish |
| The state of the s |                                 |