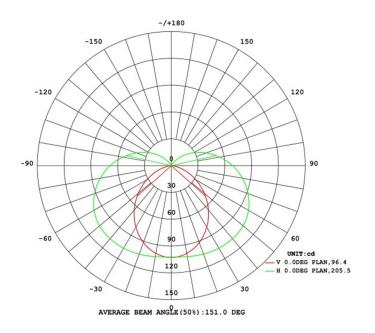

# **Photometric Results**

| CIE Class:                         | Direct      |
|------------------------------------|-------------|
| Total Rated Lamp Lumens:           | 530 lm.     |
| Measurement Flux:                  | 530 lm.     |
| Efficiency:                        | 57.5 %      |
| Downward Ratio:                    | 47.2%       |
| Upward Ratio:                      | 10.3%       |
| Luminaire Efficiency Rating (LER): | 44.2        |
| Central Intensity:                 | 106.8 cd.   |
| Max. Intensity:                    | 106.8 cd.   |
| Pos. Of Max Intensity:             | H0.0 V-35.5 |
| IES File Name                      | B-003087    |