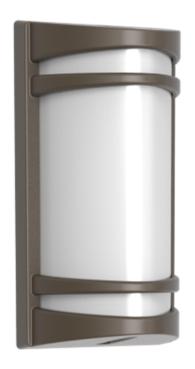

## Descripción

Collection of LED outdoor wall lights, equipped with high performance light emitting diode. Body made of aluminum injection, diffuser in PC opal. Protection against the penetration of solid and liquid particles. Allows its installation outdoors. Pre-wired luminaire.

Colección de apliques de exterior LED, equipados con diodo emisor de luz de alto rendimiento. Cuerpo fabricado en inyección de aluminio, difusor en PC opal. Protección contra la penetración de partículas sólidas y líquidas. Permite su instalación al aire libre. Luminaria precableada.

#### FINISHES AVAILABLE

**DARK GREY** MATT BLACK