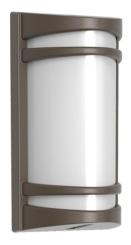

## Descripción

Collection of LED outdoor wall lights, equipped with high performance light emitting diode. Body made of aluminum injection, diffuser in PC opal. Protection against the penetration of solid and liquid particles. Allows its installation outdoors. Pre-wired luminaire.

Colección de apliques de exterior LED, equipados con diodo emisor de luz de alto rendimiento. Cuerpo fabricado en inyección de aluminio, difusor en PC opal. Protección contra la penetración de partículas sólidas y líquidas. Permite su instalación al aire libre. Luminaria precableada.