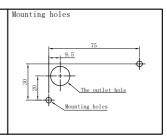

# Mounting Instruction

### ■ Product Parameters



1. Model: 103235

2. Rated Voltage: AC 100-240V

3. Rated Power: LED 8W

4. IP Grade: IP65

5. Insulation Protection Level: Class I 6. Operating Temperature: -30~+45°C

## ■ Components and Tools







## ■ Installation Steps



#### Notes:

- 1. Read this manual of instructions carefully before installation and keep it for future reference;
- 2. The lamps should be installed or repaired by professional electricians;
- 3. The light source of this lamp should be replaced by the manufacturer or its service agent or a similarly qualified person;
- 4. If the external flexible cord of this lamp is damaged, for the sake of avoiding hazard the cord should be replaced by the manufacturer or its service agent or a similarly qualified person;
- 5. Check the power switch has been turned off before install or repair the lamp.