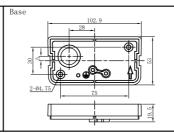

# Mounting Instruction

### ■ Product Parameters



1. Model: 103235

2. Rated Voltage: AC 100-240V

3. Rated Power: LED 8W

4. IP Grade: IP65

5. Insulation Protection Level: Class I 6. Operating Temperature: -30~+45°C

## ■ Components and Tools







## ■ Installation Steps



#### Notes:

- 1. Read this manual of instructions carefully before installation and keep it for future reference;
- 2. The lamps should be installed or repaired by professional electricians;
- 3. The light source of this lamp should be replaced by the manufacturer or its service agent or a similarly qualified person;
- 4. If the external flexible cord of this lamp is damaged, for the sake of avoiding hazard the cord should be replaced by the manufacturer or its service agent or a similarly qualified person;
- 5. Check the power switch has been turned off before install or repair the lamp.