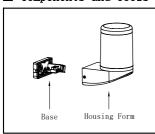

# Mounting Instruction

### ■ Product Parameters



1. Model: 103235

2. Rated Voltage: AC 100-240V

3. Rated Power: LED 8W

4. IP Grade: IP65

5. Insulation Protection Level: Class I 6. Operating Temperature: -30~+45°C

## ■ Components and Tools







## ■ Installation Steps



#### Notes:

- 1. Read this manual of instructions carefully before installation and keep it for future reference;
- 2. The lamps should be installed or repaired by professional electricians;
- 3. The light source of this lamp should be replaced by the manufacturer or its service agent or a similarly qualified person;
- 4. If the external flexible cord of this lamp is damaged, for the sake of avoiding hazard the cord should be replaced by the manufacturer or its service agent or a similarly qualified person;
- 5. Check the power switch has been turned off before install or repair the lamp.