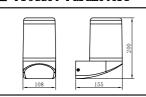

### ■ Product Parameters

1. Model: 103235

2. Rated Voltage: AC 100-240V

3. Rated Power: LED 8W

4. IP Grade: IP65

5. Insulation Protection Level: Class I 6. Operating Temperature: -30~+45°C