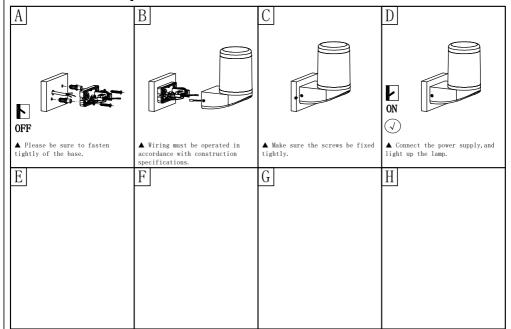

# Mounting Instruction

### ■ Product Parameters



1. Model: 103235

2. Rated Voltage: AC 100-240V

3. Rated Power: LED 8W

4. IP Grade: IP65

5. Insulation Protection Level: Class I 6. Operating Temperature: -30~+45°C

## ■ Components and Tools







## ■ Installation Steps



#### Notes:

- 1. Read this manual of instructions carefully before installation and keep it for future reference;
- 2. The lamps should be installed or repaired by professional electricians;
- 3. The light source of this lamp should be replaced by the manufacturer or its service agent or a similarly qualified person;
- 4. If the external flexible cord of this lamp is damaged, for the sake of avoiding hazard the cord should be replaced by the manufacturer or its service agent or a similarly qualified person;
- 5. Check the power switch has been turned off before install or repair the lamp.