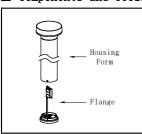

# Mounting Instruction

#### ■ Product Parameters



1. Model: 123243-60

2. Rated Voltage: AC 100-240V

3. Rated Power: LED 12W

4. IP Grade: IP65

5. Insulation protection level: Class  ${\bf II}$ 

6. Operating Temperature: -30~+45℃

## ■ Components and Tools







## ■ Installation Steps



#### Notes:

- 1. Read this manual of instructions carefully before installation and keep it for future reference;
- 2. The lamps should be installed or repaired by professional electricians;
- 3. The light source of this lamp should be replaced by the manufacturer or its service agent or a similarly qualified person;
- 4. If the external flexible cord of this lamp is damaged, for the sake of avoiding hazard the cord should be replaced by the manufacturer or its service agent or a similarly qualified person;
- 5. Check the power switch has been turned off before install or repair the lamp.