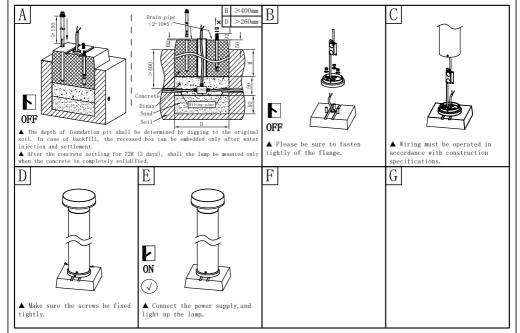

# Mounting Instruction

#### ■ Product Parameters



1. Model: 123243-60

2. Rated Voltage: AC 100-240V

3. Rated Power: LED 12W

4. IP Grade: IP65

5. Insulation protection level: Class  ${\bf II}$ 

6. Operating Temperature: -30~+45℃

## ■ Components and Tools







## ■ Installation Steps



#### Notes:

- 1. Read this manual of instructions carefully before installation and keep it for future reference;
- 2. The lamps should be installed or repaired by professional electricians;
- 3. The light source of this lamp should be replaced by the manufacturer or its service agent or a similarly qualified person;
- 4. If the external flexible cord of this lamp is damaged, for the sake of avoiding hazard the cord should be replaced by the manufacturer or its service agent or a similarly qualified person;
- 5. Check the power switch has been turned off before install or repair the lamp.