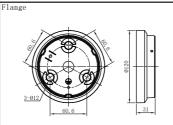

# Mounting Instruction

#### ■ Product Parameters



1. Model: 123243-60

2. Rated Voltage: AC 100-240V

3. Rated Power: LED 12W

4. IP Grade: IP65

5. Insulation protection level: Class  ${\bf II}$ 

6. Operating Temperature: -30~+45℃

## ■ Components and Tools







## ■ Installation Steps



#### Notes:

- 1. Read this manual of instructions carefully before installation and keep it for future reference;
- 2. The lamps should be installed or repaired by professional electricians;
- 3. The light source of this lamp should be replaced by the manufacturer or its service agent or a similarly qualified person;
- 4. If the external flexible cord of this lamp is damaged, for the sake of avoiding hazard the cord should be replaced by the manufacturer or its service agent or a similarly qualified person;
- 5. Check the power switch has been turned off before install or repair the lamp.