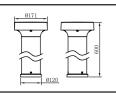

#### ■ Product Parameters

1. Model: 123243-60

2. Rated Voltage: AC 100-240V

3. Rated Power: LED 12W

4. IP Grade: IP65

5. Insulation protection level: Class  ${\bf II}$ 

6. Operating Temperature: -30~+45℃