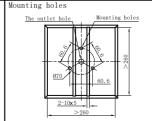

# Mounting Instruction

#### ■ Product Parameters



1. Model: 123243-60

2. Rated Voltage: AC 100-240V

3. Rated Power: LED 12W

4. IP Grade: IP65

5. Insulation protection level: Class  ${\bf II}$ 

6. Operating Temperature: -30~+45℃

## ■ Components and Tools







## ■ Installation Steps



#### Notes:

- 1. Read this manual of instructions carefully before installation and keep it for future reference;
- 2. The lamps should be installed or repaired by professional electricians;
- 3. The light source of this lamp should be replaced by the manufacturer or its service agent or a similarly qualified person;
- 4. If the external flexible cord of this lamp is damaged, for the sake of avoiding hazard the cord should be replaced by the manufacturer or its service agent or a similarly qualified person;
- 5. Check the power switch has been turned off before install or repair the lamp.