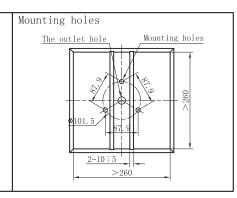

# Mounting Instruction

#### ■ Product Parameters



1. Model: 3103RH-60

2. Rated Voltage: AC 100-240V

3. Rated Power: LED 8W

4. IP Grade: IP54

5. Insulation protection level: Class I 6. Operating Temperature:  $-30 \sim +45 \,^{\circ}\text{C}$ 

## ■ Components and Tools







## ■ Installation Steps



### Attention

- 1. Lamp should be installed by professional electrician;
- 2. The light source contained in this luminaire shall only be replaced by the manufacturer or his service agent or a similar qualified person;
- 3. Check the power switch has been turned off;
- 4. Please read this user guide carefully before installation and keep for future reference;
  5. If the erternal flexible cable or cord of this luminaire is damaged, it shall be exclusively replaced by the manufacturer or his service agent or a similar qualified person in order to avoid a hazard.