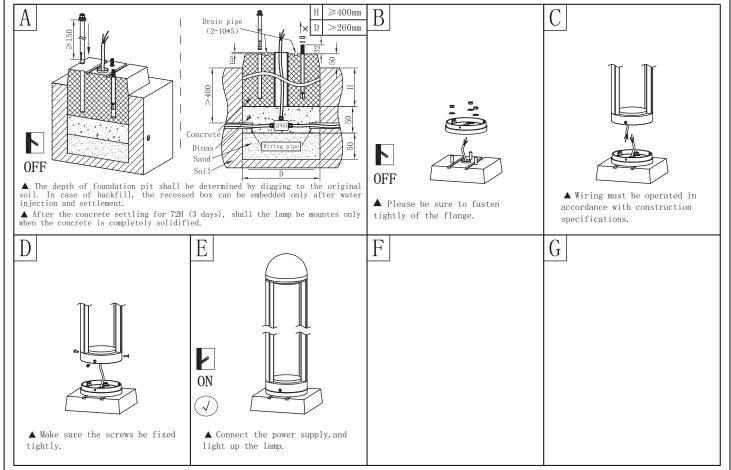

# Mounting Instruction

#### ■ Product Parameters



1. Model: 3103RH-60

2. Rated Voltage: AC 100-240V

3. Rated Power: LED 8W

4. IP Grade: IP54

5. Insulation protection level: Class I 6. Operating Temperature:  $-30 \sim +45 \,^{\circ}\text{C}$ 

## ■ Components and Tools







## ■ Installation Steps



### Attention

- 1. Lamp should be installed by professional electrician;
- 2. The light source contained in this luminaire shall only be replaced by the manufacturer or his service agent or a similar qualified person;
- 3. Check the power switch has been turned off;
- 4. Please read this user guide carefully before installation and keep for future reference;
  5. If the erternal flexible cable or cord of this luminaire is damaged, it shall be exclusively replaced by the manufacturer or his service agent or a similar qualified person in order to avoid a hazard.