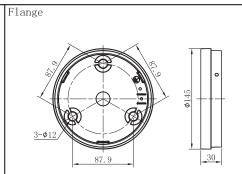

# Mounting Instruction

#### ■ Product Parameters



1. Model: 3103RH-60

2. Rated Voltage: AC 100-240V

3. Rated Power: LED 8W

4. IP Grade: IP54

5. Insulation protection level: Class I 6. Operating Temperature:  $-30 \sim +45 \,^{\circ}\text{C}$ 

## ■ Components and Tools







## ■ Installation Steps



### Attention

- 1. Lamp should be installed by professional electrician;
- 2. The light source contained in this luminaire shall only be replaced by the manufacturer or his service agent or a similar qualified person;
- 3. Check the power switch has been turned off;
- 4. Please read this user guide carefully before installation and keep for future reference;
  5. If the erternal flexible cable or cord of this luminaire is damaged, it shall be exclusively replaced by the manufacturer or his service agent or a similar qualified person in order to avoid a hazard.