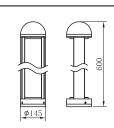

#### ■ Product Parameters

1. Model: 3103RH-60

2. Rated Voltage: AC 100-240V

3. Rated Power: LED 8W

4. IP Grade: IP54

5. Insulation protection level: Class I 6. Operating Temperature:  $-30 \sim +45 \,^{\circ}\text{C}$ 