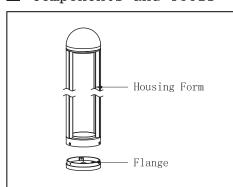

# Mounting Instruction

#### ■ Product Parameters



1. Model: 3103RH-60

2. Rated Voltage: AC 100-240V

3. Rated Power: LED 8W

4. IP Grade: IP54

5. Insulation protection level: Class I 6. Operating Temperature:  $-30 \sim +45 \,^{\circ}\text{C}$ 

## ■ Components and Tools







## ■ Installation Steps



### Attention

- 1. Lamp should be installed by professional electrician;
- 2. The light source contained in this luminaire shall only be replaced by the manufacturer or his service agent or a similar qualified person;
- 3. Check the power switch has been turned off;
- 4. Please read this user guide carefully before installation and keep for future reference;
  5. If the erternal flexible cable or cord of this luminaire is damaged, it shall be exclusively replaced by the manufacturer or his service agent or a similar qualified person in order to avoid a hazard.