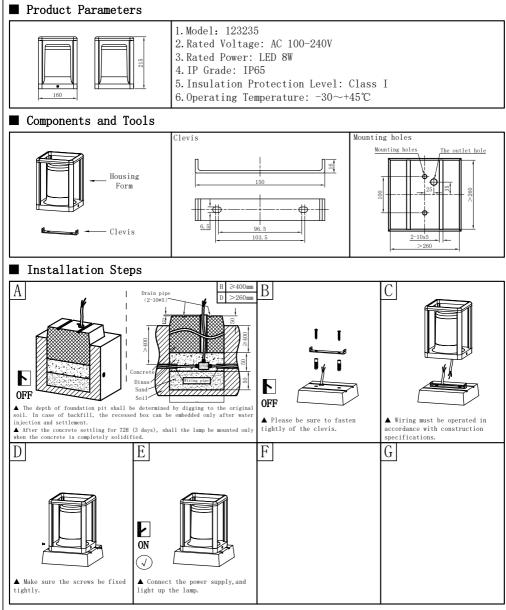

## Mounting Instruction



## Notes:

1. Read this manual of instructions carefully before installation and keep it for future reference;

2. The lamps should be installed or repaired by professional electricians;

3. The light source of this lamp should be replaced by the manufacturer or its service agent or a similarly qualified person;

4. If the external flexible cord of this lamp is damaged, for the sake of avoiding hazard the cord should be replaced by the manufacturer or its service agent or a similarly qualified person;

5. Check the power switch has been turned off before install or repair the lamp.