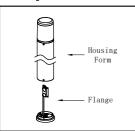

# Mounting Instruction

#### ■ Product Parameters



1. Model: 103235-60

2. Rated Voltage: AC 100-240V

3. Rated Power: LED 8W

4. IP Grade: IP65

5. Insulation Protection Level: Class I 6. Operating Temperature: -30~+45°C

### ■ Components and Tools







## ■ Installation Steps



#### Notes:

- 1. Read this manual of instructions carefully before installation and keep it for future reference;
- 2. The lamps should be installed or repaired by professional electricians;
- 3. The light source of this lamp should be replaced by the manufacturer or its service agent or a similarly qualified person;
- 4. If the external flexible cord of this lamp is damaged, for the sake of avoiding hazard the cord should be replaced by the manufacturer or its service agent or a similarly qualified person;
- 5. Check the power switch has been turned off before install or repair the lamp.