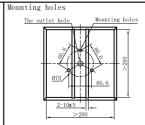

# Mounting Instruction

#### ■ Product Parameters



1. Model: 103235-60

2. Rated Voltage: AC 100-240V

3. Rated Power: LED 8W

4. IP Grade: IP65

5. Insulation Protection Level: Class I 6. Operating Temperature: -30~+45°C

### ■ Components and Tools







## ■ Installation Steps



#### Notes:

- 1. Read this manual of instructions carefully before installation and keep it for future reference;
- 2. The lamps should be installed or repaired by professional electricians;
- 3. The light source of this lamp should be replaced by the manufacturer or its service agent or a similarly qualified person;
- 4. If the external flexible cord of this lamp is damaged, for the sake of avoiding hazard the cord should be replaced by the manufacturer or its service agent or a similarly qualified person;
- 5. Check the power switch has been turned off before install or repair the lamp.