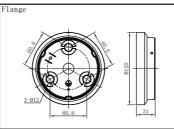

# Mounting Instruction

#### ■ Product Parameters



1. Model: 103235-60

2. Rated Voltage: AC 100-240V

3. Rated Power: LED 8W

4. IP Grade: IP65

5. Insulation Protection Level: Class I 6. Operating Temperature: -30~+45°C

### ■ Components and Tools







## ■ Installation Steps



#### Notes:

- 1. Read this manual of instructions carefully before installation and keep it for future reference;
- 2. The lamps should be installed or repaired by professional electricians;
- 3. The light source of this lamp should be replaced by the manufacturer or its service agent or a similarly qualified person;
- 4. If the external flexible cord of this lamp is damaged, for the sake of avoiding hazard the cord should be replaced by the manufacturer or its service agent or a similarly qualified person;
- 5. Check the power switch has been turned off before install or repair the lamp.