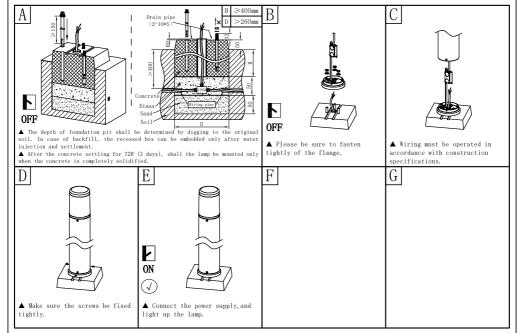

# Mounting Instruction

#### ■ Product Parameters



1. Model: 103235-60

2. Rated Voltage: AC 100-240V

3. Rated Power: LED 8W

4. IP Grade: IP65

5. Insulation Protection Level: Class I 6. Operating Temperature: -30~+45°C

### ■ Components and Tools







## ■ Installation Steps



#### Notes:

- 1. Read this manual of instructions carefully before installation and keep it for future reference;
- 2. The lamps should be installed or repaired by professional electricians;
- 3. The light source of this lamp should be replaced by the manufacturer or its service agent or a similarly qualified person;
- 4. If the external flexible cord of this lamp is damaged, for the sake of avoiding hazard the cord should be replaced by the manufacturer or its service agent or a similarly qualified person;
- 5. Check the power switch has been turned off before install or repair the lamp.