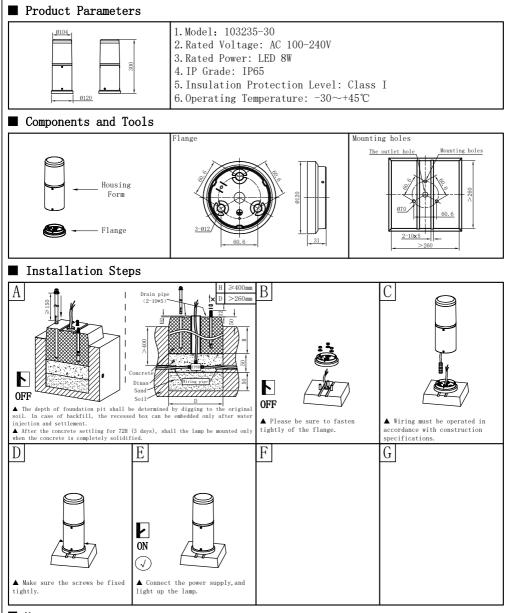

## Mounting Instruction



## Notes:

1. Read this manual of instructions carefully before installation and keep it for future reference;

2. The lamps should be installed or repaired by professional electricians;

3. The light source of this lamp should be replaced by the manufacturer or its service agent or a similarly qualified person;

4. If the external flexible cord of this lamp is damaged, for the sake of avoiding hazard the cord should be replaced by the manufacturer or its service agent or a similarly qualified person;

5. Check the power switch has been turned off before install or repair the lamp.