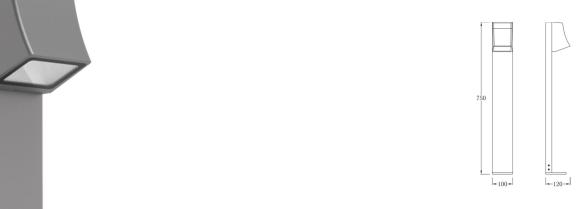

## **ENERGY EFFICIENCY**

| SURFACE                         |  |
|---------------------------------|--|
| IP65                            |  |
| LED 1304                        |  |
| 8 W                             |  |
| CREE                            |  |
| 3000 / 4000 / 5000K             |  |
| 700                             |  |
| 200 mA—27-40V                   |  |
| ≥ 80                            |  |
| ≤ 5                             |  |
| 08                              |  |
| 73 ° 60 °                       |  |
| 100-240V— 50/60Hz               |  |
| 1                               |  |
| 25000h. L70B50                  |  |
| Inside—Included                 |  |
| 0.9                             |  |
| 84%                             |  |
| 120 x 100 x 750 mm.             |  |
| 10%∼90%RH                       |  |
| 1.2                             |  |
| -30°∼+45°                       |  |
| 7 m                             |  |
| CE - IEC 60598-1/IEC 62031      |  |
| 3                               |  |
| MATERIALES / ACABADOS           |  |
| High quality aluminum           |  |
| Glass                           |  |
| Anti - UV powder coating finish |  |
| Clear                           |  |
|                                 |  |