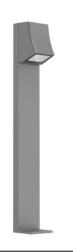

### Descripción

Collection of LED outdoor wall lights, equipped with high performance light emitting diode. Body made of aluminum injection, diffuser in Tempered Glass. Protection against the penetration of solid and liquid particles. Allows its installation outdoors. Pre-wired luminaire

Colección de apliques de exterior LED, equipados con diodo emisor de luz de alto rendimiento. Cuerpo fabricado en inyección de aluminio, difusor en Vidrio Templado. Protección contra la penetración de partículas sólidas y líquidas. Permite su instalación al aire libre. Luminaria precableada

## **ENERGY EFFICIENCY**

| SURFACE                         |  |
|---------------------------------|--|
| IP65                            |  |
| LED 1304                        |  |
| 8 W                             |  |
| CREE                            |  |
| 3000 / 4000 / 5000K             |  |
| 700                             |  |
| 200 mA—27-40V                   |  |
| ≥ 80                            |  |
| ≤ 5                             |  |
| 08                              |  |
| 73 ° 60 °                       |  |
| 100-240V— 50/60Hz               |  |
| 1                               |  |
| 25000h. L70B50                  |  |
| Inside—Included                 |  |
| 0.9                             |  |
| 84%                             |  |
| 120 x 100 x 750 mm.             |  |
| 10%∼90%RH                       |  |
| 1.2                             |  |
| -30°∼+45°                       |  |
| 7 m                             |  |
| CE - IEC 60598-1/IEC 62031      |  |
| 3                               |  |
| MATERIALES / ACABADOS           |  |
| High quality aluminum           |  |
| Glass                           |  |
| Anti - UV powder coating finish |  |
| Clear                           |  |
|                                 |  |