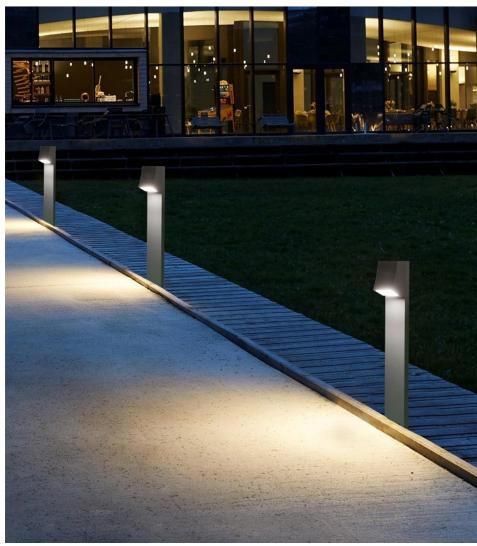

### Descripción

Collection of LED outdoor wall lights, equipped with high performance light emitting diode. Body made of aluminum injection, diffuser in Tempered Glass. Protection against the penetration of solid and liquid particles. Allows its installation outdoors. Pre-wired luminaire

Colección de apliques de exterior LED, equipados con diodo emisor de luz de alto rendimiento. Cuerpo fabricado en inyección de aluminio, difusor en Vidrio Templado. Protección contra la penetración de partículas sólidas y líquidas. Permite su instalación al aire libre. Luminaria precableada