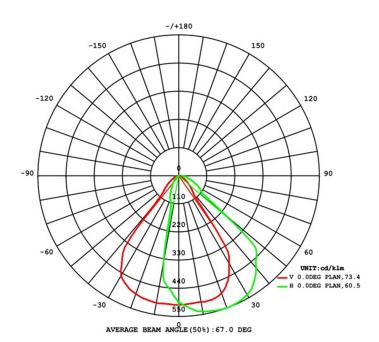

# **Photometric Results**

| CIE Class:                         | Direct       |
|------------------------------------|--------------|
| Total Rated Lamp Lumens:           | 700 lm.      |
| Measurement Flux:                  | 700 lm.      |
| Efficiency:                        | 70.8 %       |
| Downward Ratio:                    | 70.8%        |
| Upward Ratio:                      | 0.0%         |
| Luminaire Efficiency Rating (LER): | 87.5         |
| Central Intensity:                 | 554.4 cd.    |
| Max. Intensity:                    | 554.4 cd.    |
| Pos. Of Max Intensity:             | H12.0 V-22.0 |
| IES File Name                      | P-003337-75  |