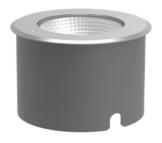

## Descripción

Collection of LED outdoor wall lights, equipped with high performance light emitting diode. Body made of aluminum injection, diffuser in Tempered Glass. Protection against the penetration of solid and liquid particles. Allows its installation outdoors. Pre-wired luminaire

Colección de apliques de exterior LED, equipados con diodo emisor de luz de alto rendimiento. Cuerpo fabricado en inyección de aluminio, difusor en Vidrio Templado. Protección contra la penetración de partículas sólidas y líquidas. Permite su instalación al aire libre. Luminaria precableada

#### **TECHNICAL DATA SHEET**

| SURFACE                         |
|---------------------------------|
| IP67                            |
| LED 1304                        |
| 8 W                             |
| CREE                            |
| 3000 / 4000 / 5000K             |
| 600                             |
| 200 mA—27-40V                   |
| ≥ 80                            |
| ≤ 5                             |
| 10                              |
| 75 °                            |
| 100-240V~ 50/60Hz               |
| 1                               |
| 25000h. L70B50                  |
| Inside—Included                 |
| 0.9                             |
| 84%                             |
| Ф 149 x 115 mm.                 |
| 10%~90%RH                       |
| 1.4                             |
| -30°∼+45°                       |
| 7 m                             |
| CE - IEC 60598-1/IEC 62031      |
| 3                               |
| 3                               |
| High quality aluminum           |
| Glass                           |
|                                 |
| Anti - UV powder coating finish |
|                                 |

Recessed Box

 $\blacktriangle$  Caution: The reserved holes must be lay as the told method, recessed box must keep flushing with ground. Always use a wire connector not less than IP67.

IBERLAMP reserves the right to make the necessary technical modifications in order to improve the performance of the product.