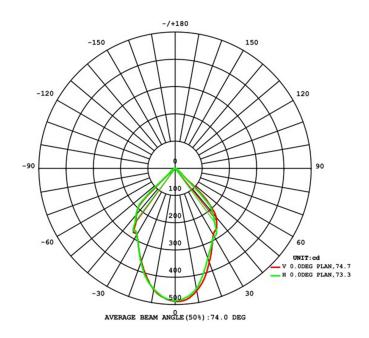

# **Photometric Results**

| CIE Class:                         | Direct     |
|------------------------------------|------------|
| Total Rated Lamp Lumens:           | 600 lm.    |
| Measurement Flux:                  | 600 lm.    |
| Efficiency:                        | 74.8 %     |
| Downward Ratio:                    | 74.8%      |
| Upward Ratio:                      | 0.0%       |
| Luminaire Efficiency Rating (LER): | 75         |
| Central Intensity:                 | 488.4 cd.  |
| Max. Intensity:                    | 488.4 cd.  |
| Pos. Of Max Intensity:             | H-1.0 V0.0 |
| IES File Name                      | M-013523+B |