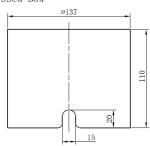

Recessed Box

 $\blacktriangle$  Caution: The reserved holes must be lay as the told method, recessed box must keep flushing with ground. Always use a wire connector not less than IP67.

IBERLAMP reserves the right to make the necessary technical modifications in order to improve the performance of the product.