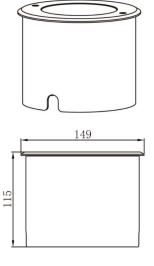

#### **TECHNICAL DATA SHEET**

| SURFACE                         |
|---------------------------------|
| IP67                            |
| LED 1304                        |
| 8 W                             |
| CREE                            |
| 3000 / 4000 / 5000K             |
| 600                             |
| 200 mA—27-40V                   |
| ≥ 80                            |
| ≤ 5                             |
| 10                              |
| 75 °                            |
| 100-240V~ 50/60Hz               |
| 1                               |
| 25000h. L70B50                  |
| Inside—Included                 |
| 0.9                             |
| 84%                             |
| Ф 149 x 115 mm.                 |
| 10%~90%RH                       |
| 1.4                             |
| -30°∼+45°                       |
| 7 m                             |
| CE - IEC 60598-1/IEC 62031      |
| 3                               |
| 3                               |
| High quality aluminum           |
| Glass                           |
|                                 |
| Anti - UV powder coating finish |
|                                 |