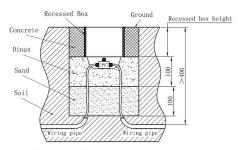

Recessed Box

 $\blacktriangle$  Caution: The reserved holes must be lay as the told method, recessed box must keep flushing with ground. Always use a wire connector not less than IP67.

IBERLAMP reserves the right to make the necessary technical modifications in order to improve the performance of the product.