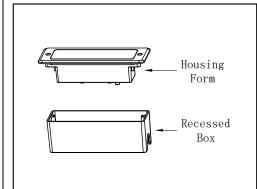

# Mounting Instruction

#### ■ Product Parameters



- 1. Model: 3524+B
- 2. Rated Voltage: AC 100-240V
- 3. Rated Power: LED 3W
- 4. IP Grade: IP65
- 5. Insulation protection level: Class I
- 6. Operating Temperature: -30°C ~45°C

### ■ Components and Tools







## ■ Installation Steps



#### ■ Notes:

- 1. Read this manual of instructions carefully before installation and keep it for future reference;
- 2. The lamps should be installed or repaired by professional electricians;
- 3. The light source of this lamp should be replaced by the manufacturer or its service agent or a similarly qualified person;
- 4. If the external flexible cord of this lamp is damaged, for the sake of avoiding hazard the cord should be replaced by the manufacturer or its service agent or a similarly qualified person;
- 5. Check the power switch has been turned off before install or repair the lamp.