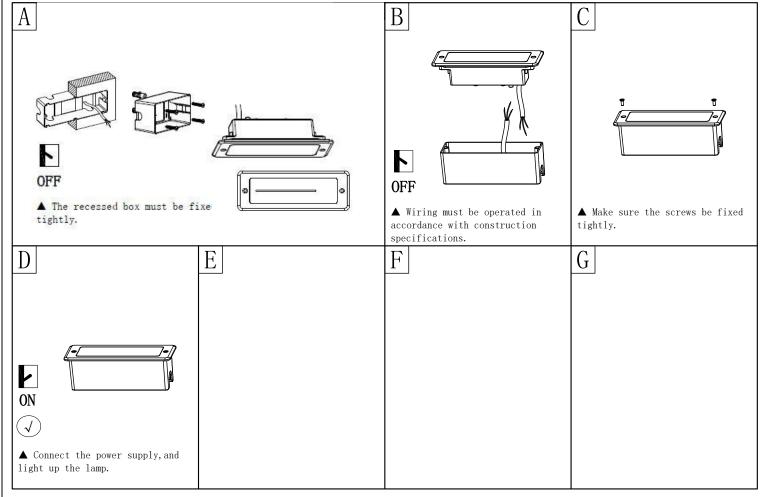

# Mounting Instruction

#### ■ Product Parameters



- 1. Model: 3524+B
- 2. Rated Voltage: AC 100-240V
- 3. Rated Power: LED 3W
- 4. IP Grade: IP65
- 5. Insulation protection level: Class I
- 6. Operating Temperature: -30°C ~45°C

### ■ Components and Tools







## ■ Installation Steps



#### ■ Notes:

- 1. Read this manual of instructions carefully before installation and keep it for future reference;
- 2. The lamps should be installed or repaired by professional electricians;
- 3. The light source of this lamp should be replaced by the manufacturer or its service agent or a similarly qualified person;
- 4. If the external flexible cord of this lamp is damaged, for the sake of avoiding hazard the cord should be replaced by the manufacturer or its service agent or a similarly qualified person;
- 5. Check the power switch has been turned off before install or repair the lamp.