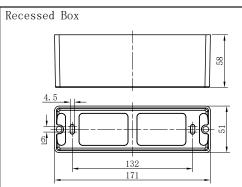

# Mounting Instruction

#### ■ Product Parameters



- 1. Model: 3524+B
- 2. Rated Voltage: AC 100-240V
- 3. Rated Power: LED 3W
- 4. IP Grade: IP65
- 5. Insulation protection level: Class I
- 6. Operating Temperature: -30°C ~45°C

### ■ Components and Tools







## ■ Installation Steps



#### ■ Notes:

- 1. Read this manual of instructions carefully before installation and keep it for future reference;
- 2. The lamps should be installed or repaired by professional electricians;
- 3. The light source of this lamp should be replaced by the manufacturer or its service agent or a similarly qualified person;
- 4. If the external flexible cord of this lamp is damaged, for the sake of avoiding hazard the cord should be replaced by the manufacturer or its service agent or a similarly qualified person;
- 5. Check the power switch has been turned off before install or repair the lamp.