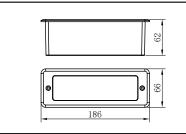

#### ■ Product Parameters

- 1. Model: 3524+B
- 2. Rated Voltage: AC 100-240V
- 3. Rated Power: LED 3W
- 4. IP Grade: IP65
- 5. Insulation protection level: Class I
- 6. Operating Temperature: -30°C ~45°C