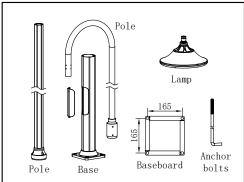

# Mounting Instruction

#### ■ Product Parameters



- 1. Model: 025021
- 2. Pole Lten:T-00H3-H
- Rated Voltage: AC 120-240V
  Rated Power: LED 36W/48W/60W
- 5. IP Grade: IP65
- 6. Insulation protection level: Class I 7. Operating Temperature: -30℃~45℃

### ■ Components and Tools







▲ Connect the power supply, and

light up the lamp.

## Installation Steps



#### Notes:

▲ Please be sure to fasten

tightly of the flange.

1. Read this manual of instructions carefully before installation and keep it for future reference;

▲ Wiring must be operated in

accordance with construction

2. The lamps should be installed or repaired by professional electricians;

specifications.

- 3. The light source of this lamp should be replaced by the manufacturer or its service agent or a similarly qualified person;
- 4. If the external flexible cord of this lamp is damaged, for the sake of avoiding hazard the cord should be replaced by the manufacturer or its service agent or a similarly qualified person;
- 5. Check the power switch has been turned off before install or repair th