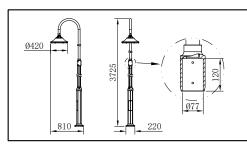

#### ■ Product Parameters

- 1. Model: 025021
- 2. Pole Lten:T-00H3-H
- Rated Voltage: AC 120-240V
  Rated Power: LED 36W/48W/60W
- 5. IP Grade: IP65
- 6. Insulation protection level: Class I 7. Operating Temperature: -30℃~45℃