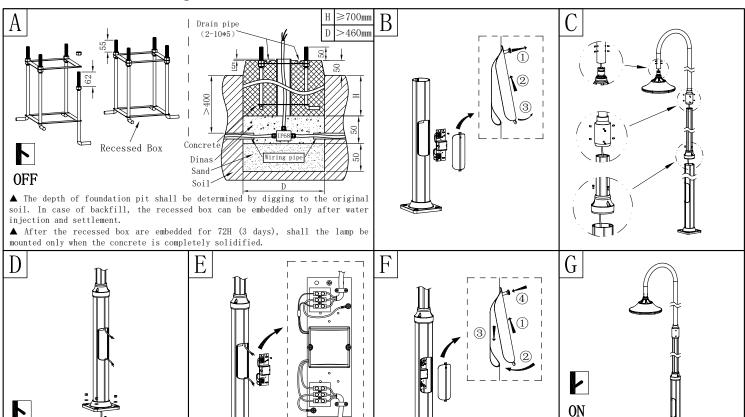

### ■ Components and Tools

▲ Connect the power supply, and

light up the lamp.

#### Notes:

▲ Please be sure to fasten

tightly of the flange.

1. Read this manual of instructions carefully before installation and keep it for future reference;

▲ Wiring must be operated in

accordance with construction

2. The lamps should be installed or repaired by professional electricians;

specifications.

- 3. The light source of this lamp should be replaced by the manufacturer or its service agent or a similarly qualified person;
- 4. If the external flexible cord of this lamp is damaged, for the sake of avoiding hazard the cord should be replaced by the manufacturer or its service agent or a similarly qualified person;
- 5. Check the power switch has been turned off before install or repair the lamp.