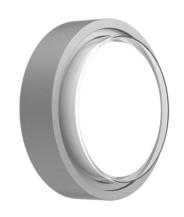

### Descripción

Collection of LED outdoor wall lights, equipped with high performance light emitting diode. Body made of aluminum injection, diffuser in PC opal. Protection against the penetration of solid and liquid particles. Allows its installation outdoors. Pre-wired luminaire

Colección de apliques de exterior LED, equipados con diodo emisor de luz de alto rendimiento. Cuerpo fabricado en inyección de aluminio, difusor en PC opal. Protección contra la penetración de partículas sólidas y líquidas. Permite su instalación al aire libre. Luminaria precableada

#### **TECHNICAL DATA SHEET**

| Application               | SURFACE                         |
|---------------------------|---------------------------------|
| IP Rating                 | IP65                            |
| Light source              | LED 2835                        |
| Wattage                   | 12W                             |
| Chip Brand                | OSRAM                           |
| CCT Kelvin                | 3000 / 4000 / 5000K             |
| Lumen                     | 870                             |
| IF—VF                     | 320 mA—27-40V                   |
| C.R.I                     | ≥ 80                            |
| SDCM                      | ≤ 5                             |
| IK                        | 08                              |
| Beam Angle                | 117°                            |
| Input Voltage—Frequency   | 100-240V~ 50/60Hz               |
| Electrical Classification | I                               |
| Lifespan                  | 25000h. L70B50                  |
| Driver                    | Inside—Included                 |
| Power Factor:             | 0.9                             |
| Power Efficiency          | 83%                             |
| Measure mm                | Ф 230 x 72 mm                   |
| Working humidity          | 10%~90%RH                       |
| Weight Kg.                | 1.2                             |
| Working humidity          | -30°∼+45°                       |
| Lighting distance         | 5 m                             |
| Certificates - Standard   | CE - IEC 60598-1/IEC 62031      |
| Warranty years            | 3                               |
| MATERIALES / ACABADOS     |                                 |
| Structure material        | High quality aluminum           |
| Diffuser Materilal        | PC                              |
| Structure finishing       | Anti - UV powder coating finish |
|                           |                                 |