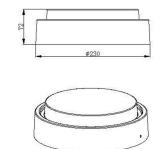

#### **TECHNICAL DATA SHEET**

| Application               | SURFACE                         |
|---------------------------|---------------------------------|
| IP Rating                 | IP65                            |
| Light source              | LED 2835                        |
| Wattage                   | 12W                             |
| Chip Brand                | OSRAM                           |
| CCT Kelvin                | 3000 / 4000 / 5000K             |
| Lumen                     | 870                             |
| IF—VF                     | 320 mA—27-40V                   |
| C.R.I                     | ≥ 80                            |
| SDCM                      | ≤ 5                             |
| IK                        | 08                              |
| Beam Angle                | 117°                            |
| Input Voltage—Frequency   | 100-240V~ 50/60Hz               |
| Electrical Classification | I                               |
| Lifespan                  | 25000h. L70B50                  |
| Driver                    | Inside—Included                 |
| Power Factor:             | 0.9                             |
| Power Efficiency          | 83%                             |
| Measure mm                | Ф 230 x 72 mm                   |
| Working humidity          | 10%~90%RH                       |
| Weight Kg.                | 1.2                             |
| Working humidity          | -30°∼+45°                       |
| Lighting distance         | 5 m                             |
| Certificates - Standard   | CE - IEC 60598-1/IEC 62031      |
| Warranty years            | 3                               |
| MATERIALES / ACABADOS     |                                 |
| Structure material        | High quality aluminum           |
| Diffuser Materilal        | PC                              |
| Structure finishing       | Anti - UV powder coating finish |
|                           |                                 |