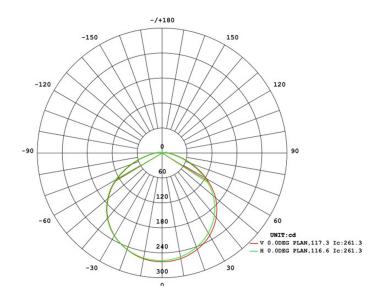

## **Photometric Results**

| CIE Class:                         | Direct    |
|------------------------------------|-----------|
| Total Rated Lamp Lumens:           | 870 lm    |
| Measurement Flux:                  | 870 lm    |
| Efficiency:                        | 50.3 %    |
| Downward Ratio:                    | 48.7%     |
| Upward Ratio:                      | 1.6%      |
| Luminaire Efficiency Rating (LER): | 72.5      |
| Central Intensity:                 | 261.3 cd  |
| Max. Intensity:                    | 261.3 cd  |
| Pos. Of Max Intensity:             | H1.0 V0.0 |
| IES File Name                      | B-003076  |