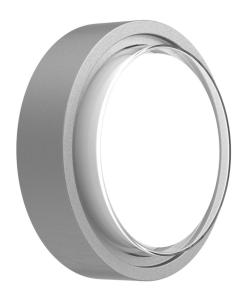

### Descripción

Collection of LED outdoor wall lights, equipped with high performance light emitting diode. Body made of aluminum injection, diffuser in PC opal. Protection against the penetration of solid and liquid particles. Allows its installation outdoors. Pre-wired luminaire

Colección de apliques de exterior LED, equipados con diodo emisor de luz de alto rendimiento. Cuerpo fabricado en inyección de aluminio, difusor en PC opal. Protección contra la penetración de partículas sólidas y líquidas. Permite su instalación al aire libre. Luminaria precableada

# FINISHES AVAILABLE

**DARK GREY** MATT BLACK